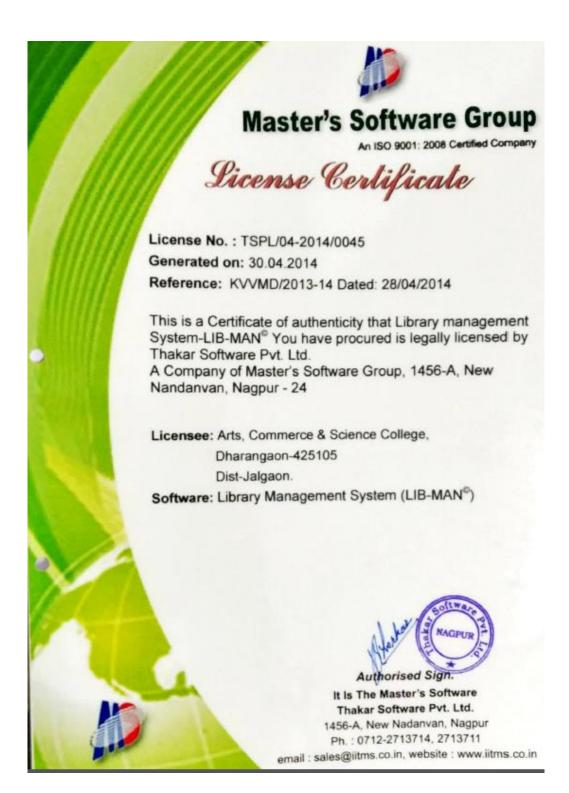

### License Certificate of Master Software Group

### Installation & Training Certificate

This is with reference to your Work order No: KVVMD/2013-14 dated 28/04/2014. We have installed Library Management System-Lib-Man Software in your Institution. We have given necessary training to staff of your institution **Dharangaon-Arts, commerce & Science College.** We assure further service support as per quotation terms & conditions.